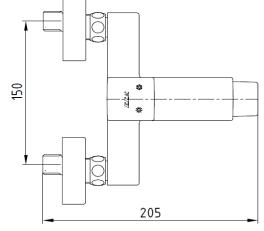

## **SPECIFICATION SHEET - bathroom faucets**

| BRAND:                   | <b>E.C.</b> A°                                                                                                                                                  | Product Photo: |
|--------------------------|-----------------------------------------------------------------------------------------------------------------------------------------------------------------|----------------|
| ORIGIN:                  | Turkey                                                                                                                                                          |                |
| SERIES:                  | Caro                                                                                                                                                            |                |
| PRODUCT<br>DESCRIPTION:  | Single lever exposed wall mounted bath mixer, with:  - Ceramic cartridge with temperature & flow rate limitator  - Locking diverter to ½" handshower connection |                |
| MODEL No.                | 102102424 EX                                                                                                                                                    |                |
| FINISH/COLOUR:           | Chrome                                                                                                                                                          |                |
| DIMENSIONS:              | Outlet length is 164 mm                                                                                                                                         |                |
| OPTIONAL MATCHING PARTS: | Handshower set                                                                                                                                                  |                |
| Technical Information    | ons:                                                                                                                                                            | •              |